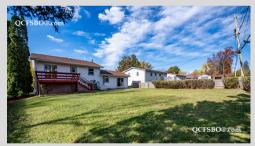

## **Property Highlights**

- Lot Size 64 x 114
- Built in 1967
- Split-Level
- 1,240 sqft Total
- 4 Bedrooms
- 1.5 Bathrooms
- Part. fin. basement
- Lower Level Laundry

- Eat-in Kitchen
- Breakfast Bar
- **Appliances Included**
- Central HVAC
- Deck, Patio,
- Whole House Generator
- Numerous Updates
- 1.5 Car Garage

This home has been cherished by the same family for over 50 years. Recently, it has undergone professional painting, and new carpet has been installed, along with LVP flooring in both bathrooms. Additionally, a new tub and surround were added in the hall bath. Concerned about power outages? In 2021, a whole-house Generac generator was installed, complete with a transferable maintenance program. The master bedroom features a deck that overlooks the mostly fenced backyard and patio. The furnace and air conditioner were updated in 2017, and the water heater was replaced in 2024. The location is fantastic, situated near Hoover Elementary and park, with shopping options available in the Cumberland Square area.