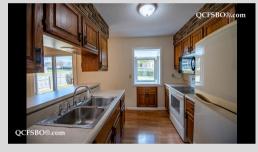

## **Property Highlights**

- Lot Size 64 x 114
- Built in 1967
- Split-Level
- 1,240 sqft Total
- 4 Bedrooms
- 1.5 Bathrooms
- Part. fin. basement
- Lower Level Laundry

- Eat-in Kitchen
- Breakfast Bar
- **Appliances Included**
- Central HVAC
- Deck, Patio,
- Whole House Generator
- Numerous Updates
- 1.5 Car Garage